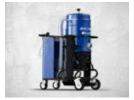

#### **ERGONOMIC PROFILE**

The BDC-3140LP has a compact and ergonomic profile which make it very easy to manoeuvre.

### CABLE HOLDER

The BDC-3140LP is equipped with a cable holder for easy transportation out of jobsites.

BLS-1058 4 Pack Longopac Sleeve (4 x 20 m)

CF40000492 M-Class Star Filter

CF817502 M-Class Star Filter