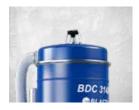

# **BDC-3140LP** DUST COLLECTOR

### HEAVY DUTY DUST COLLECTION SYSTEM

The Blastrac BDC-3140LP is a powerful dust collection system designed for the toughest jobs. It is ideally suited for use with medium size shot blasters and large size grinding, polishing and scarifying machines.

#### **ERGONOMIC PROFILE**

The BDC-3140LP has a compact and ergonomic profile which make it very easy to manoeuvre.