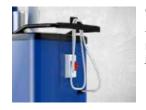

### CABLE HOLDER

The BDC-3140LP is equipped with a cable holder for easy transportation out of jobsites.

BLS-1058 4 Pack Longopac Sleeve (4 x 20 m)

CF40000492 M-Class Star Filter

CF817502 M-Class Star Filter