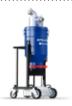

# **BDC-3140LP** DUST COLLECTOR

### HEAVY DUTY DUST COLLECTION SYSTEM

The Blastrac BDC-3140LP is a powerful dust collection system designed for the toughest jobs. It is ideally suited for use with medium size shot blasters and large size grinding, polishing and scarifying machines.

#### **ERGONOMIC PROFILE**

The BDC-3140LP has a compact and ergonomic profile which make it very easy to manoeuvre.