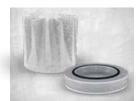

### **FILTERS**

The BDC-3140LP is equipped with a M-class star filter. An optional H14 Hepa filter can be added.

### CABLE HOLDER

The BDC-3140LP is equipped with a cable holder for easy transportation out of jobsites.

BLS-1058 4 Pack Longopac Sleeve (4 x 20 m)

CF40000492 M-Class Star Filter

CF817502 M-Class Star Filter

CF4081700936 Н14 Нера Absolute Filter

BPS-LP-0021 Pre-Separator