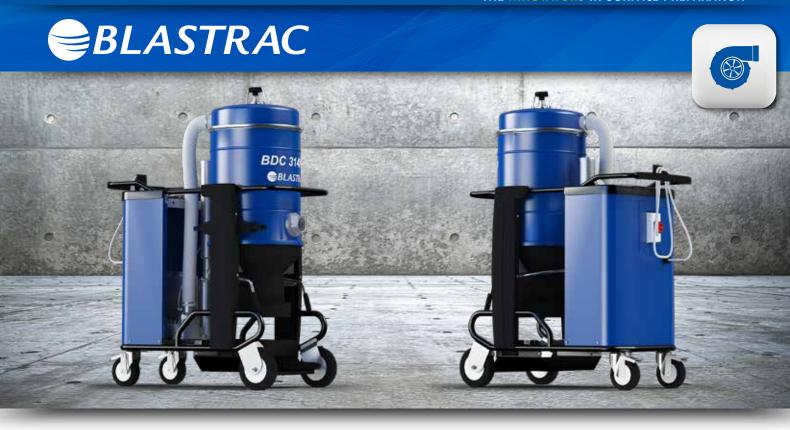

### HEAVY DUTY DUST COLLECTION SYSTEM

The Blastrac BDC-3140LP is a powerful dust collection system designed for the toughest jobs. It is ideally suited for use with medium size shot blasters and large size grinding, polishing and scarifying machines.

It comes equipped as standard with a M-class star filter and an optional H14 Hepa filter can be added. In addition, the BDC-3140LP is equipped with a Longopac bagging system, which is easy to mount and handle. Thanks to this system, the operators have no more contact with the dust in their direct vicinity.

#### M-CLASS DUST COLLECTOR

The BDC-3140LP is a M-class industrial dust collector.

#### **ERGONOMIC PROFILE**

The BDC-3140LP has a compact and ergonomic profile which make it very easy to manoeuvre.