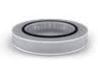

### **FILTERS**

The BDC-3140LP is equipped with a M-class star filter. An optional H14 Hepa filter can be added.