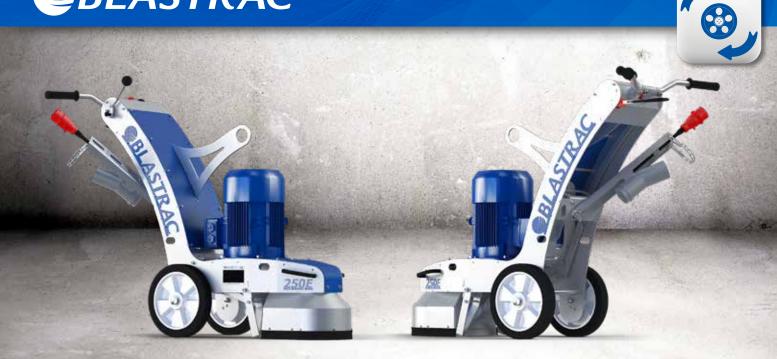

### **BG-250E** SINGLE DISC GRINDER AN ELECTRIC POWERED HEAVY DUTY GRINDER

The Blastrac BG-250E is a single disc concrete grinder designed for heavy duty surface preparation applications. The BG-250E is very easy and comfortable to use with low vibrations. Thanks to its two front handles, it is possible to lift the machine upstairs.

The BG-250E has an asymmetric dust exhaust with a built-in deflector for an improved / optimized dust extraction. In addition, it is equipped with a special drive system for optimum load distribution.

#### FRONT HANDLES

Thanks to its two front handles, it is possible to lift the BG-250E single disc grinder upstairs.