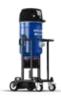

### **BG-250E** SINGLE DISC GRINDER AN ELECTRIC POWERED HEAVY DUTY GRINDER

The Blastrac BG-250E is a single disc concrete grinder designed for heavy duty surface preparation applications. The BG-250E is very easy and comfortable to use with low vibrations. Thanks to its two front handles, it is possible to lift the machine upstairs.

The BG-250E has an asymmetric dust exhaust with a built-in deflector for an improved / optimized dust extraction. In addition, it is equipped with a special drive system for optimum load distribution.

#### ONE SINGLE GRINDING HEAD

The single grinding head allows all the pressure of the machine to be distributed onto the one diamond disc in use for an 'aggressive' grinding.

#### FRONT HANDLES

Thanks to its two front handles, it is possible to lift the BG-250E single disc grinder upstairs.

#### LIFTING EYE

The BG-250E floor grinder is equipped with one lifting eye for the complete machine.

#### FOR HEAVY DUTY GRINDING JOBS

The Blastrac BG-250E is a single disc grinder designed for heavy duty surface preparation applications.