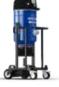

### **BG-250E** SINGLE DISC GRINDER AN ELECTRIC POWERED HEAVY DUTY GRINDER

The Blastrac BG-250E is a single disc concrete grinder designed for heavy duty surface preparation applications. The BG-250E is very easy and comfortable to use with low vibrations. Thanks to its two front handles, it is possible to lift the machine upstairs.

The BG-250E has an asymmetric dust exhaust with a built-in deflector for an improved / optimized dust extraction. In addition, it is equipped with a special drive system for optimum load distribution.

#### ONE SINGLE GRINDING HEAD

The single grinding head allows all the pressure of the machine to be distributed onto the one diamond disc in use for an 'aggressive' grinding.

#### FRONT HANDLES

Thanks to its two front handles, it is possible to lift the BG-250E single disc grinder upstairs.

#### LIFTING EYE

The BG-250E floor grinder is equipped with one lifting eye for the complete machine.

#### FOR HEAVY DUTY GRINDING JOBS

The Blastrac BG-250E is a single disc grinder designed for heavy duty surface preparation applications.