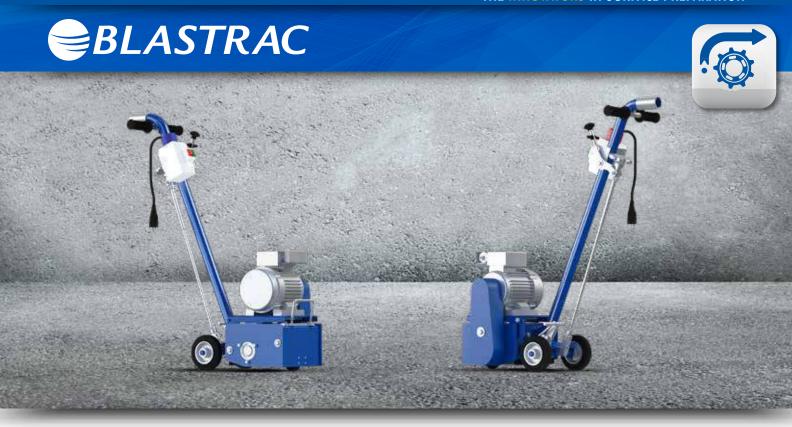

# **BMP-215E** SCARIFIER

## AN ELECTRIC POWERED SCARIFIER

The Blastrac BMP-215E is electrical powered, perfect for all types of applications. The Blastrac BMP-215E scarifier is compact, powerful, and durable. The BMP-215E scarifier is almost dust free when connected to the appropriate Blastrac dust collection system. It comes equipped as standard with a complete drum with cutters.

Blastrac scarifiers are designed to be easy to use and maintain, extending the effectiveness of the operator the job without vibrations or stress. Blastrac has designed a full range of scarifiers and cutters, which give the opportunity to process any floor and specific application.