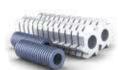

#### **CUTTERS & SPACER RINGS**

MPL42-1 Milling Cutter 7 pt. Ø12 x Ø34 x 12 mm Complete Set: 50 pcs.

MPL42S215SX Refill Set with MPL42-1

MPL212
Cutter 5 pt.
Ø16 x Ø44 x 6 mm /
8,3 TC
Complete Set: 84 pcs.

MPL212S215 Refill Set with MPL212

MPL19
Spacer Ring 1,5 mm
for Drum with MPL212
Complete Set: 8 pcs.

MPL20 Washer 2,5 mm for Drum with MPL212 Complete Set: 108 pcs.

MPL35 Spacer Ring for Drum with TC MPL42-1 Complete Set: 16 pcs.

MPL36 Spacer Ring for Drum with TC MPL42-1 Complete Set: 131 pcs.