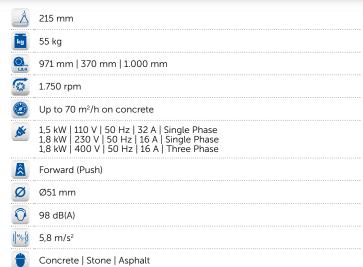

## **USER FRIENDLY & DUST FREE**

The BMP-215E is easy to manoeuvre, with minimum vibrations and features a dust hose connection Ø51 mm for a dust free jobsite.

MPD215L212S