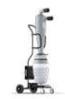

#### **DUST COLLECTION SYSTEM**

BDC-122M-LP M-Class Dust Collector

BDC-133MUD M-Class Dust Collector

**BPS-LP-0020** Pre-Separator

**004583SR** 20 m Suction Hose Ø51 mm