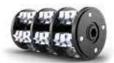

## **DRUMS**

MPD215L42SX Drum Complete with MPL42-1 Milling Cutters

MPD215-510 Empty Drum with 5 x Ø10 mm Shafts

MPA215-10 Drum Shaft Ø10 mm

MPD215L212S
Drum Complete
with MPL212
Cutters

MPD215-412 Empty Drum with 4 x Ø12 mm Shafts