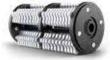

#### **CUTTERS & SPACER RINGS**

MPL42-1 Milling Cutter 7 pt. Ø12 x Ø34 x 12 mm Complete Set: 50 pcs.

MPL42S215SX Refill Set with MPL42-1

MPL212
Cutter 5 pt.
Ø16 x Ø44 x 6 mm /
8,3 TC
Complete Set: 84 pcs.