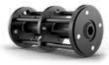

## **DRUMS**

MPD215L42SX Drum Complete with MPL42-1 Milling Cutters

MPD215-510 Empty Drum with 5 x Ø10 mm Shafts

MPA215-10 Drum Shaft Ø10 mm

MPD215L212S
Drum Complete
with MPL212
Cutters

MPD215-412 Empty Drum with 4 x Ø12 mm Shafts

MPA215-12 Drum Shaft Ø12 mm