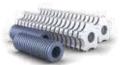

#### **CUTTERS & SPACER RINGS**

MPL42-1 Milling Cutter 7 pt. Ø12 x Ø34 x 12 mm Complete Set: 50 pcs.

MPL42S215SX Refill Set with MPL42-1

MPL212
Cutter 5 pt.
Ø16 x Ø44 x 6 mm /
8,3 TC
Complete Set: 84 pcs.

MPL212S215 Refill Set with MPL212

MPL19
Spacer Ring 1,5 mm
for Drum with MPL212
Complete Set: 8 pcs.

MPL20 Washer 2,5 mm for Drum with MPL212 Complete Set: 108 pcs.

MPL35 Spacer Ring for Drum with TC MPL42-1 Complete Set: 16 pcs.

MPL36 Spacer Ring for Drum with TC MPL42-1 Complete Set: 131 pcs.