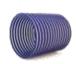

#### **CUTTERS & SPACER RINGS**

MPL42-1 Milling Cutter 7 pt. Ø12 x Ø34 x 12 mm Complete Set: 50 pcs.

MPL42S215SX Refill Set with MPL42-1

MPL212
Cutter 5 pt.
Ø16 x Ø44 x 6 mm /
8,3 TC
Complete Set: 84 pcs.

MPL212S215 Refill Set with MPL212

MPL19
Spacer Ring 1,5 mm
for Drum with MPL212
Complete Set: 8 pcs.

MPL20 Washer 2,5 mm for Drum with MPL212 Complete Set: 108 pcs.

MPL35 Spacer Ring for Drum with TC MPL42-1 Complete Set: 16 pcs.