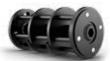

## **DRUMS**

MPD215L42SX Drum Complete with MPL42-1 Milling Cutters

MPD215-510 Empty Drum with 5 x Ø10 mm Shafts

MPA215-10 Drum Shaft Ø10 mm

MPD215L212S
Drum Complete
with MPL212
Cutters

MPD215-412 Empty Drum with 4 x Ø12 mm Shafts

MPA215-12 Drum Shaft Ø12 mm