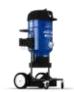

#### **DUST COLLECTION SYSTEM**

BDC-122M-LP M-Class Dust Collector

BDC-133MUD M-Class Dust Collector

**BPS-LP-0020** Pre-Separator

**004583SR** 20 m Suction Hose Ø51 mm