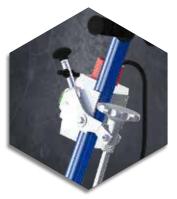

## PRECISE HEIGHT ADJUSTMENT

The working depth of the drum is easily adjustable, this means no underground deterioration.

Quick lifting / lowering of the milling drum mechanism.