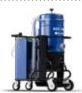

### **DUST COLLECTION SYSTEM**

**BDC-3140LP** M-Class **Dust Collector** 

BDC-3140LPP M-Class **Dust Collector** 

BDC-187PLP-UD M-Class Petrol **Dust Collector** 

BPS-LP-0021 Pre-Separator

005014SR 10 m Suction Hose Ø76 mm