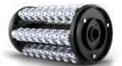

## **DRUMS**

MPD335-522L24S Drum Complete with MPL24

Cutters

MPD335-522L29S

Drum Complete with MPL29 Milling Cutters

MPD335-620L60S

Drum Complete with MPL60-1 Milling Cutters

MPD335-522L120S

Drum Complete with MPL120 Cutters

MPD335-522

Empty Drum with 5 x Ø22 mm Shafts

MPD335-620

Empty Drum with 6 x Ø20 mm Shafts

MPA335-20 Drum Shaft Ø20 mm

MPA335-22