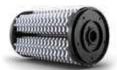

## **DRUMS**

MPD335-522L24S Drum Complete with MPL24

Cutters

MPD335-522L29S

Drum Complete with MPL29 Milling Cutters

MPD335-620L60S

Drum Complete with MPL60-1 Milling Cutters

MPD335-522L120S

Drum Complete with MPL120 Cutters

MPD335-522

Empty Drum with 5 x Ø22 mm Shafts

MPD335-620

Empty Drum with 6 x Ø20 mm Shafts

MPA335-20 Drum Shaft Ø20 mm

MPA335-22