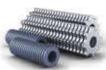

# **CUTTERS & SPACER RINGS**

MPL24

Cutter 8 pt. Ø30 x Ø80 x 8 mm / 8,3 TC Complete Set: 83 pcs.

MPL24S335-5

Refill Set with MPL24

MPL29

Milling Cutter 6 pt. Ø30 x Ø80 x 20 mm Complete Set: 45 pcs.

MPL29S335-5

Refill Set with MPL29

MPL60-1

Milling Cutter 12 pt. Ø22 x Ø55 x 20 mm Complete Set: 48 pcs.

MPL60S335-6

Refill Set with MPL60-1

**MPL120** 

Cutter 12 pt. Ø30 x Ø77 x 8 mm / Complete Set: 83 pcs.

MPL120S335-5

Refill Set with MPL120

MPL30

Spacer Ring Complete Set: 244 pcs. - MPL24 180 pcs. - MPL29 244 pcs. - MPL120

MPL63

Spacer Ring Complete Set: 252 pcs. - MPL60-1

MP07201

Support Bush for Drum with MPL29 Complete Set: 5 pcs. - MPL29