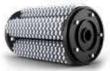

## **DRUMS**

MPD335-522L24S Drum Complete with MPL24

Cutters

MPD335-522L29S

Drum Complete with MPL29 Milling Cutters

MPD335-620L60S

Drum Complete with MPL60-1 Milling Cutters

MPD335-522L120S

Drum Complete with MPL120 Cutters

MPD335-522

Empty Drum with 5 x Ø22 mm Shafts

MPD335-620

Empty Drum with 6 x Ø20 mm Shafts

MPA335-20 Drum Shaft Ø20 mm

MPA335-22