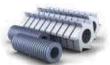

## **DRUMS**

MPD335-522L24S Drum Complete with MPL24

Cutters

MPD335-522L29S

Drum Complete with MPL29 Milling Cutters

MPD335-620L60S

Drum Complete with MPL60-1 Milling Cutters

MPD335-522L120S

Drum Complete with MPL120 Cutters

MPD335-522

Empty Drum with 5 x Ø22 mm Shafts

MPD335-620

Empty Drum with 6 x Ø20 mm Shafts

MPA335-20 Drum Shaft Ø20 mm

MPA335-22

# **CUTTERS & SPACER RINGS**

MPL24

Cutter 8 pt. Ø30 x Ø80 x 8 mm / 8,3 TC Complete Set: 83 pcs.

MPL24S335-5

Refill Set with MPL24

MPL29

Milling Cutter 6 pt. Ø30 x Ø80 x 20 mm Complete Set: 45 pcs.

MPL29S335-5

Refill Set with MPL29

MPL60-1

Milling Cutter 12 pt. Ø22 x Ø55 x 20 mm Complete Set: 48 pcs.

MPL60S335-6

Refill Set with MPL60-1

**MPL120** 

Cutter 12 pt. Ø30 x Ø77 x 8 mm / Complete Set: 83 pcs.

MPL120S335-5

Refill Set with MPL120

MPL30

Spacer Ring Complete Set: 244 pcs. - MPL24 180 pcs. - MPL29 244 pcs. - MPL120

MPL63

Spacer Ring Complete Set: 252 pcs. - MPL60-1

MP07201

Support Bush for Drum with MPL29 Complete Set: 5 pcs. - MPL29