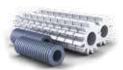

## **DRUMS**

MPD335-522L24S Drum Complete with MPL24

Cutters

MPD335-522L29S

Drum Complete with MPL29 Milling Cutters

MPD335-620L60S

Drum Complete with MPL60-1 Milling Cutters

MPD335-522L120S

Drum Complete with MPL120 Cutters

MPD335-522

Empty Drum with 5 x Ø22 mm Shafts

MPD335-620

Empty Drum with 6 x Ø20 mm Shafts

MPA335-20 Drum Shaft Ø20 mm

MPA335-22

# **CUTTERS & SPACER RINGS**

MPL24

Cutter 8 pt. Ø30 x Ø80 x 8 mm / 8,3 TC Complete Set: 83 pcs.

MPL24S335-5

Refill Set with MPL24

MPL29

Milling Cutter 6 pt. Ø30 x Ø80 x 20 mm Complete Set: 45 pcs.

MPL29S335-5

Refill Set with MPL29

MPL60-1

Milling Cutter 12 pt. Ø22 x Ø55 x 20 mm Complete Set: 48 pcs.

MPL60S335-6

Refill Set with MPL60-1

**MPL120** 

Cutter 12 pt. Ø30 x Ø77 x 8 mm / Complete Set: 83 pcs.

MPL120S335-5

Refill Set with MPL120

MPL30

Spacer Ring Complete Set: 244 pcs. - MPL24 180 pcs. - MPL29 244 pcs. - MPL120

MPL63

Spacer Ring Complete Set: 252 pcs. - MPL60-1

MP07201

Support Bush for Drum with MPL29 Complete Set: 5 pcs. - MPL29