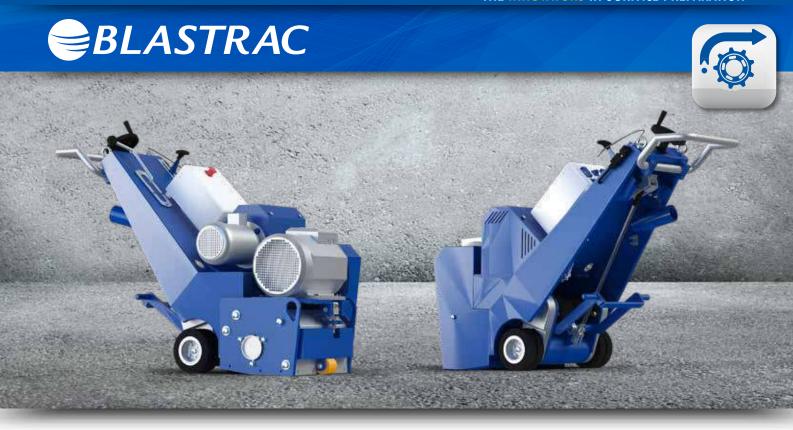

# **BMP-335EHY** SCARIFIER

# AN ELECTRIC POWERED HEAVY DUTY SCARIFIER

The Blastrac BMP-335EHY is a heavy duty electric scarifier and planer. The BMP-335EHY is the answer to the largest scarifying applications. It's increased weight allows it to generate more efficient scarifying action. With variable speed, forward and reverse, this heavy-weight performer can be driven without the scarifying drum engaged. It comes equipped as standard with a complete drum with cutters.

The BMP-335EHY scarifier is almost dust free when connected to the appropriate Blastrac dust collection system. Blastrac has designed a full range of scarifiers and cutters, which give the opportunity to process any floor and specific application.