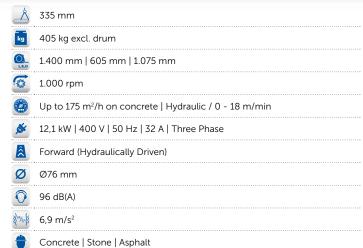

HYDRAULICALLY DRIVEN & BRAKING SYSTEM

The BMP-335EHY is hydraulically driven. You can slow down and stop the machine by pushing on the pedal located at feet level.

CENTRED DOWN FORCE

The weight of the machine is centered in order to create a maximum down force on the rotating drum.

PRECISE HEIGHT ADJUSTMENT

The working depth is easily adjustable, this means no underground deterioration. Quick lifting / lowering of the milling drum mechanism.

LATERAL DRUM LOADING

The BMP-335EHY is especially designed so that the drum can be taken out of the machine, from the side without having to move the machine.