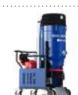

# **BMP-335EHY** SCARIFIER

# AN ELECTRIC POWERED HEAVY DUTY SCARIFIER

The Blastrac BMP-335EHY is a heavy duty electric scarifier and planer. The BMP-335EHY is the answer to the largest scarifying applications. It's increased weight allows it to generate more efficient scarifying action. With variable speed, forward and reverse, this heavy-weight performer can be driven without the scarifying drum engaged. It comes equipped as standard with a complete drum with cutters.