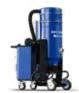

### **DUST COLLECTION SYSTEM**

**BDC-3140LP** M-Class **Dust Collector** 

BDC-3140LPP M-Class **Dust Collector** 

BDC-187PLP-UD M-Class Petrol **Dust Collector** 

BPS-LP-0021 Pre-Separator

005014SR 10 m Suction Hose Ø76 mm