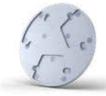

#### ADAPTER PLATE SYSTEM

The BMG-435WD is compatible with the patented Diamag Ø155 mm magnetic adapter plates, where the diamond tools can be easily mounted on.