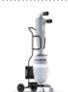

# **BMG-435WD** TRIPLE DISC GRINDER

### A SMALL TRIPLE HEAD GRINDER FOR CONFINED AREAS

The Blastrac BMG-435WD is the smallest planetary triple head grinder in our range. It is easy to manoeuvre with minimum vibrations and an user friendly control panel. Thanks to the height adjustable handles it is easy to keep control over the machine. In addition, the BMG-435WD can be dismantled in three parts for easy transportation upstairs or onto vehicles.

### HEIGHT ADJUSTABLE HANDLE

It is very easy to keep control over the BMG-435WD thanks to its height adjustable handle.