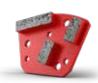

BG761301 #18/20 BG761302 #30/40 BG761303 #60/80 BG761304 #120/150 Red Trilogy Wings

**E10690**Adapter Plate Ø155 mm for PCD
(Embedded + Magnets)

BG200997-1 PCD Grinding Wing (Split PCD)

BG200999-1 PCD Grinding Wing (2 x 1/4 PCD)