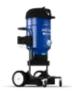

### A SMALL TRIPLE HEAD GRINDER FOR CONFINED AREAS

The Blastrac BMG-435WD is the smallest planetary triple head grinder in our range. It is easy to manoeuvre with minimum vibrations and an user friendly control panel. Thanks to the height adjustable handles it is easy to keep control over the machine. In addition, the BMG-435WD can be dismantled in three parts for easy transportation upstairs or onto vehicles.

The BMG-435WD is compatible with the patented Diamag magnetic adapter plates.

The BMG-435WD is designed for various sizes of horizontal surface preparation applications. It is an ideal machine for companies dealing with removal of coating, concrete grinding or polishing applications. The BMG-435WD triple head grinder is dust free when connected to the appropriate dust collection system.