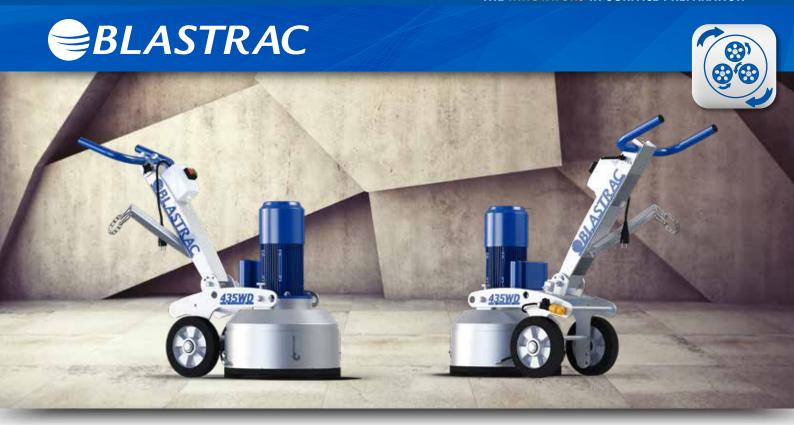

### A SMALL TRIPLE HEAD GRINDER FOR CONFINED AREAS

The Blastrac BMG-435WD is the smallest planetary triple head grinder in our range. It is easy to manoeuvre with minimum vibrations and an user friendly control panel. Thanks to the height adjustable handles it is easy to keep control over the machine. In addition, the BMG-435WD can be dismantled in three parts for easy transportation upstairs or onto vehicles.

The BMG-435WD is compatible with the patented Diamag magnetic adapter plates.

The BMG-435WD is designed for various sizes of horizontal surface preparation applications. It is an ideal machine for companies dealing with removal of coating, concrete grinding or polishing applications. The BMG-435WD triple head grinder is dust free when connected to the appropriate dust collection system.

#### **3 GRINDING DISCS**

The 3 planetary rotating discs in the BMG-435WD allows maximum coverage and effective pressure distribution.

### HEIGHT ADJUSTABLE HANDLE

It is very easy to keep control over the BMG-435WD thanks to its height adjustable handle.