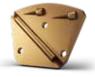

#### ADAPTER PLATE SYSTEM

The BMG-435WD is compatible with the patented Diamag Ø155 mm magnetic adapter plates, where the diamond tools can be easily mounted on.

#### **GRINDING & FLOOR PREPARATION**

**E12343**Adapter Plate ∅155 mm (Embedded + Magnets)

**BG761321** #18/20 **BG761322** #30/40 Blue Trilogy Wings

**BG761311** #18/20 **BG761312** #30/40 **BG761313** #60/80 **BG761314** #120/150 Green Trilogy Wings