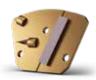

#### ADAPTER PLATE SYSTEM

The BMG-435WD is compatible with the patented Diamag Ø155 mm magnetic adapter plates, where the diamond tools can be easily mounted on.

#### **GRINDING & FLOOR PREPARATION**

**E12343**Adapter Plate ∅155 mm (Embedded + Magnets)

**BG761321** #18/20 **BG761322** #30/40 Blue Trilogy Wings

**BG761311** #18/20 **BG761312** #30/40 **BG761313** #60/80 **BG761314** #120/150 Green Trilogy Wings