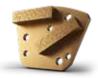

BG761301 #18/20 BG761302 #30/40 BG761303 #60/80 BG761304 #120/150 Red Trilogy Wings

**E10690**Adapter Plate Ø155 mm for PCD
(Embedded + Magnets)

BG200997-1 PCD Grinding Wing (Split PCD)

BG200999-1 PCD Grinding Wing (2 x 1/4 PCD)