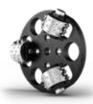

#### **3 GRINDING DISCS**

The 3 planetary rotating discs in the BMG-435WD allows maximum coverage and effective pressure distribution.

#### ADAPTER PLATE SYSTEM

The BMG-435WD is compatible with the patented Diamag Ø155 mm magnetic adapter plates, where the diamond tools can be easily mounted on.