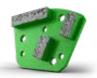

#### **GRINDING & FLOOR PREPARATION**

**E12343**Adapter Plate ∅155 mm (Embedded + Magnets)

**BG761321** #18/20 **BG761322** #30/40 Blue Trilogy Wings

**BG761311** #18/20 **BG761312** #30/40 **BG761313** #60/80 **BG761314** #120/150 Green Trilogy Wings