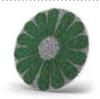

## DECORATIVE FLOORING | POLISHING & BUSH HAMMERING

**E09402/FINE**Velcro Plate Ø155 mm
for Polishing Pads

BG155001 #40 BG155002 #100 BG155003 #200 BG155004 #400 BG155005 #800 BG155006 #1500 BG155007 #3000 Polishing Pads Ø155 mm