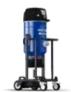

### A SMALL TRIPLE HEAD GRINDER FOR CONFINED AREAS

The Blastrac BMG-435WD is the smallest planetary triple head grinder in our range. It is easy to manoeuvre with minimum vibrations and an user friendly control panel. Thanks to the height adjustable handles it is easy to keep control over the machine. In addition, the BMG-435WD can be dismantled in three parts for easy transportation upstairs or onto vehicles.

The BMG-435WD is compatible with the patented Diamag magnetic adapter plates.

The BMG-435WD is designed for various sizes of horizontal surface preparation applications. It is an ideal machine for companies dealing with removal of coating, concrete grinding or polishing applications. The BMG-435WD triple head grinder is dust free when connected to the appropriate dust collection system.