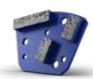

#### **GRINDING & FLOOR PREPARATION**

**E12343**Adapter Plate ∅155 mm (Embedded + Magnets)

**BG761321** #18/20 **BG761322** #30/40 Blue Trilogy Wings

**BG761311** #18/20 **BG761312** #30/40 **BG761313** #60/80 **BG761314** #120/150 Green Trilogy Wings