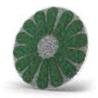

## DECORATIVE FLOORING | POLISHING & BUSH HAMMERING

**E09399/FINE**Velcro Plate Ø185 mm
for Polishing Pads

BG185001 #40 BG185002 #100 BG185003 #200 BG185004 #400 BG185005 #800 BG185006 #1500 BG185007 #3000 Polishing Pads Ø185 mm