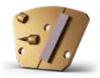

# ADAPTER PLATE SYSTEM

The BMG-555 is compatible with the patented Diamag Ø185 mm magnetic adapter plates, where the diamond tools can be easily mounted onto the machine.

#### **GRINDING & FLOOR PREPARATION**

**E12344**Adapter Plate Ø185 mm (Embedded + Magnets)

**BG707321** #18/20 **BG707322** #30/40 Blue Premium Wings

BG707311 #18/20 BG707312 #30/40 BG707313 #60/80 BG707314 #120/150 Green Premium Wings