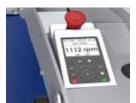

### A MIDDLE SIZED FLOOR GRINDER

The Blastrac BMG-555 has been designed for the middle size grinder market. It is a machine easy to use with low vibrations. The BMG-555 is equipped with a smart easy-to-use keypad that gives you all relevant information such as Amps, Volt, rpm... In addition, the adjustable steer handle includes a bottle holder, protection of operating buttons and storage place for smartphone.

### ADJUSTABLE STEERING HANDLE

The adjustable steering handle includes a smart easy-to-use keypad with all relevant information (Amps, Volt, rpm...), a phone holder and a bottle holder.