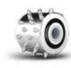

BG707301 #18/20 BG707302 #30/40 BG707303 #60/80 BG707304 #120/150 Red Premium Wings

**BG707341-2** #20/25 Black Premium Wing

**E10691**Adapter Plate Ø185 mm for PCD
(Embedded + Magnets)

BG200997-1 PCD Grinding Wing (Split PCD)

BG200999-1 PCD Grinding Wing (2 x 1/4 PCD)

BG200995-1 PCD Grinding Wing (1 x 1/1 PCD)

BG714PCD300 PCD Grinding Wing (2 x 1/4 PCD + Diamond Segment)