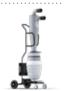

### ADJUSTABLE STEERING HANDLE

The adjustable steering handle includes a smart easy-to-use keypad with all relevant information (Amps, Volt, rpm...), a phone holder and a bottle holder.