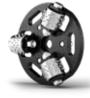

**E09399/COARSE** Velcro Plate Ø185 mm for Maintenance Pads

BG185M001 #40 BG185M002 #100 BG185M003 #200 BG185M004 #400 BG185M005 #800 BG185M006 #1500 BG185M007 #3000 Maintenance Pads Ø185 mm

**E07459**Plate ∅185 mm
for Bush Hammers

E07460 Plate Ø185 mm with Bush Hammers

**E09119-2H**Bush Hammer Roller
38 mm width

**BG300118-1** Plate Ø185 mm with Star Wheel Cutters

**BG300109** Star Wheel Cutter Ø50 mm