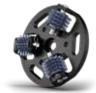

### **3 GRINDING DISCS**

The 3 planetary rotating discs in the BMG-555 allows maximum coverage and effective pressure distribution.