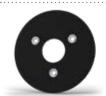

# ADAPTER PLATE SYSTEM

The BMG-555 is compatible with the patented Diamag Ø185 mm magnetic adapter plates, where the diamond tools can be easily mounted onto the machine.

#### **GRINDING & FLOOR PREPARATION**

**E12344**Adapter Plate Ø185 mm (Embedded + Magnets)

**BG707321** #18/20 **BG707322** #30/40 Blue Premium Wings

BG707311 #18/20 BG707312 #30/40 BG707313 #60/80 BG707314 #120/150 Green Premium Wings