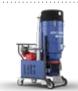

# **BMG-555** TRIPLE DISC GRINDER

### A MIDDLE SIZED FLOOR GRINDER

The Blastrac BMG-555 has been designed for the middle size grinder market. It is a machine easy to use with low vibrations. The BMG-555 is equipped with a smart easy-to-use keypad that gives you all relevant information such as Amps, Volt, rpm... In addition, the adjustable steer handle includes a bottle holder, protection of operating buttons and storage place for smartphone.

The BMG-555 is compatible with the patented Diamag magnetic adapter plates.

The BMG-555 is designed for various sizes of horizontal surface preparation applications. It is an ideal machine for companies dealing with removal of coating, concrete grinding or polishing applications. The BMG-555 triple head grinder is dust free when connected to the appropriate dust collection system.