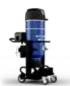

# **BMG-555** TRIPLE DISC GRINDER

### A MIDDLE SIZED FLOOR GRINDER

The Blastrac BMG-555 has been designed for the middle size grinder market. It is a machine easy to use with low vibrations. The BMG-555 is equipped with a smart easy-to-use keypad that gives you all relevant information such as Amps, Volt, rpm... In addition, the adjustable steer handle includes a bottle holder, protection of operating buttons and storage place for smartphone.

The BMG-555 is compatible with the patented Diamag magnetic adapter plates.

The BMG-555 is designed for various sizes of horizontal surface preparation applications. It is an ideal machine for companies dealing with removal of coating, concrete grinding or polishing applications. The BMG-555 triple head grinder is dust free when connected to the appropriate dust collection system.