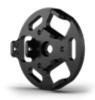

# ADAPTER PLATE SYSTEM

The BMG-555 is compatible with the patented Diamag Ø185 mm magnetic adapter plates, where the diamond tools can be easily mounted onto the machine.

#### **GRINDING & FLOOR PREPARATION**

**E12344**Adapter Plate Ø185 mm (Embedded + Magnets)

**BG707321** #18/20 **BG707322** #30/40 Blue Premium Wings

BG707311 #18/20 BG707312 #30/40 BG707313 #60/80 BG707314 #120/150 Green Premium Wings