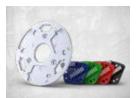

# ADAPTER PLATE SYSTEM

The BMG-555 is compatible with the patented Diamag Ø185 mm magnetic adapter plates, where the diamond tools can be easily mounted onto the machine.

#### **GRINDING & FLOOR PREPARATION**

**E12344**Adapter Plate Ø185 mm (Embedded + Magnets)

**BG707321** #18/20 **BG707322** #30/40 Blue Premium Wings

BG707311 #18/20 BG707312 #30/40 BG707313 #60/80 BG707314 #120/150 Green Premium Wings