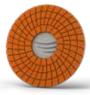

## DECORATIVE FLOORING | POLISHING & BUSH HAMMERING

**E09399/FINE**Velcro Plate Ø185 mm
for Polishing Pads

BG185001 #40 BG185002 #100 BG185003 #200 BG185004 #400 BG185005 #800 BG185006 #1500 BG185007 #3000 Polishing Pads Ø185 mm