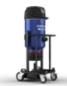

# **BMG-555** TRIPLE DISC GRINDER

### A MIDDLE SIZED FLOOR GRINDER

The Blastrac BMG-555 has been designed for the middle size grinder market. It is a machine easy to use with low vibrations. The BMG-555 is equipped with a smart easy-to-use keypad that gives you all relevant information such as Amps, Volt, rpm... In addition, the adjustable steer handle includes a bottle holder, protection of operating buttons and storage place for smartphone.

The BMG-555 is compatible with the patented Diamag magnetic adapter plates.

The BMG-555 is designed for various sizes of horizontal surface preparation applications. It is an ideal machine for companies dealing with removal of coating, concrete grinding or polishing applications. The BMG-555 triple head grinder is dust free when connected to the appropriate dust collection system.